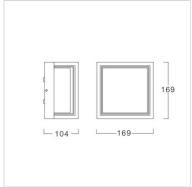

#### Specification

Housing Die-cast aluminium Finishing Powder coated in black Lens Double layer polycarbonate

(opalescent + clear) Gasket Silicone rubber 169x169x104 mm.

**Dimension** Mounting Surface Power 10W **Light Source** LED Module Colour Temperature 3000K **Luminaire Output** 550 lm