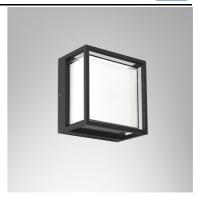

#### Specification

Housing Die-cast aluminium Finishing Powder coated in black Lens Double layer polycarbonate

(opalescent + clear) Gasket Silicone rubber 169x169x104 mm.

**Dimension** Mounting Surface Power 10W **Light Source** LED Module Colour Temperature 3000K **Luminaire Output** 550 lm